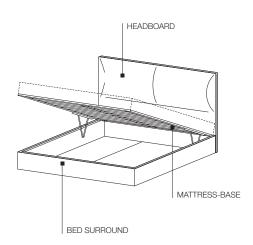

#### **HEADBOARD**

Structure in veneer with foam rubber padding in varying densities. Velour cover.

#### BED SURROUND

Structure in solid and multi-layer wood with moulded polyurethane padding and velour cover.

#### MATTRESS-BASE SPACER (VERSION WITH FIXED MATTRESS BASE)

Plastic.