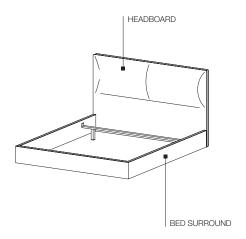

#### **HEADBOARD**

Structure in veneer with foam rubber padding in varying densities. Velour cover.

#### BED SURROUND

Structure in solid and multi-layer wood with moulded polyurethane padding and velour cover.