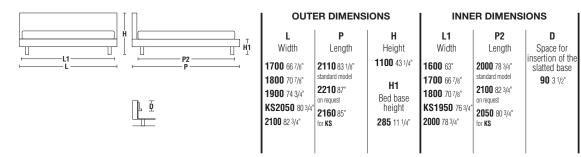

#### **DIMENSIONS**

### Molteni & C

**3**—

Depth of 2100 mm (82 3/4") (inner measurement) is also available on RLE16 - RLE17 - RLE18 - RLE20.

bed taking a single slatted base or 2 individual slatted bases

double bed with tilting slatted base and container under the slatted base