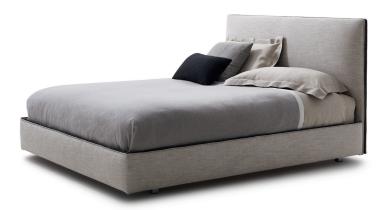

# RIBBON — VINCENT VAN DUYSEN 2015

**1**—

Ribbon is a fabulously soft textile bed with a young, modern design, using natural materials. Ribbon, by Vincent Van Duysen, marks the Belgian designer's debut with Molteni&C. The textile or leather upholstery hooks up to a ribbon, with leather details, that runs all the way round the headboard and bed and serves both a structural and an aesthetic purpose. As in a rosette, the soft and inviting silhouette underlines the familiarity of the object. The tall and softly padded headboard makes it a highly contemporary product, suitable for the most discerning customers. The upholstery slipcover is fully detachable.