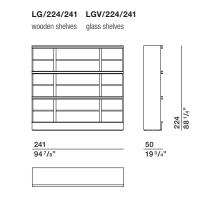

#### **DIMENSIONS**

LP/224/121 LPV/224/121

## Molteni & C

wooden shelves

glass shelves

LP/224/181 LPV/224/181

LG/224/121 LGV/224/121

led bars

AV6/60/A

etched glass