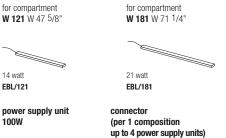

## Molteni & C

wooden shelves

glass shelves

LP/224/181 LPV/224/181

LG/224/121 LGV/224/121

led bars

AV6/60/A

etched glass

AV6/60

transparent glass

EKRR1

internal drawer units

W 20 7/8" D 14 5/8" H 11 7/8"

W 53 D 37 H 30

DATASHEET

IX.2018