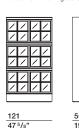

### PIROSCAFO — ALDO ROSSI, LUCA MEDA 1991

**1**-3

Aldo Rossi and Luca Meda have designed a piece of architecture; a large facade featuring regularly spaced windows and inspired by the Regione Umbria headquarter's facade in Perugia. A bookcase with glass front and wood or lacquered structure and a metal front matt lacquered. Piroscafo is a versatile home cupboard - a bookcase for the study, a display cabinet for the living room or a sideboard for the kitchen. A range of open bookshelves with glass doors and square metal frame, divided into four by an inner wood or lacquered cross structure and a lacquered matt metal façade. It is possible to illuminate the inside with one or more LED lights on lids, and floors, or for the entire length of the central tops and shelves.

#### **DIMENSIONS**

LP/224/121 LPV/224/121