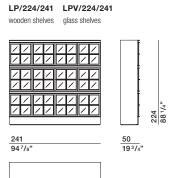

#### **DIMENSIONS**

LP/224/121 LPV/224/121

## Molteni & C

wooden shelves

glass shelves

LP/224/181 LPV/224/181

LG/224/121 LGV/224/121

led bars

AV6/60/A

etched glass