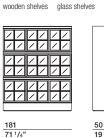

## Molteni & C

wooden shelves

glass shelves

LP/224/181 LPV/224/181

LG/224/121 LGV/224/121

led bars

AV6/60/A

etched glass