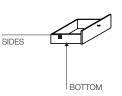

#### SIDES OF DRAWER

Central plywood support with MDF inside and covered with melamine.

#### **BOTTOM OF DRAWER**

Particleboard panel faced with melaminic paper.

DATASHEET

IX.2018

Dimensions in centimeters and inches. The right to discontinue and make changes is reserved. This information is based on the latest product information available at the time of printing.