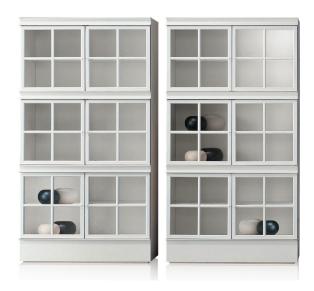

### PIROSCAFO — ALDO ROSSI, LUCA MEDA 1991

**1**-3

Aldo Rossi and Luca Meda have designed a piece of architecture; a large facade featuring regularly spaced windows and inspired by the Regione Umbria headquarter's facade in Perugia. A bookcase with glass front and wood or lacquered structure and a metal front matt lacquered. Piroscafo is a versatile home cupboard - a bookcase for the study, a display cabinet for the living room or a sideboard for the kitchen. A range of open bookshelves with glass doors and square metal frame, divided into four by an inner wood or lacquered cross structure and a lacquered matt metal façade. It is possible to illuminate the inside with one or more LED lights on lids, and floors, or for the entire length of the central tops and shelves.

#### **FEATURES**

A series of bookcases either open or with glass doors, with square metal frame, divided in four by an interior cross. The front lacquered in chalk white, platinum or anthracite is matched to a matt lacquered or eucalyptus structure. The door glass is transparent or etched. The internal shelves are in wood or in extralight glass 12 mm th (1/2"). it is possible to insert one or more led bars. The led bars can be attached to any part of tops, central panels and shelves. Should the bars be mounted onto a wood shelf, it will not be possible to move them at a later stage.