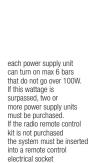

#### **DIMENSIONS**

LP/224/121 LPV/224/121

## Molteni & C

wooden shelves

glass shelves

LP/224/181 LPV/224/181

LG/224/121 LGV/224/121

led bars

AV6/60/A

etched glass

AV6/60

transparent glass

EKRR1

internal drawer units

W 20 7/8" D 14 5/8" H 11 7/8"

W 53 D 37 H 30

DATASHEET

IX.2018