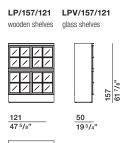

#### **DIMENSIONS**

LP/224/121 LPV/224/121

## Molteni & C

wooden shelves

glass shelves

LP/224/181 LPV/224/181

LG/224/121 LGV/224/121

led bars

AV6/60/A

etched glass

AV6/60

transparent glass

EKRR1

internal drawer units

W 20 7/8" D 14 5/8" H 11 7/8"

W 53 D 37 H 30

DATASHEET

IX.2018