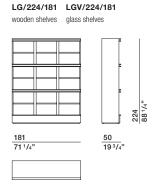

#### **DIMENSIONS**

LP/224/121 LPV/224/121

## Molteni & C

wooden shelves

glass shelves

LP/224/181 LPV/224/181

LG/224/121 LGV/224/121

led bars

AV6/60/A

etched glass