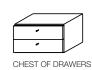

#### CHEST OF DRAWERS

Particleboard panels with melaminic paper painted in Molteni tones.