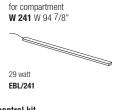

## Molteni & C

wooden shelves

glass shelves

LP/224/181 LPV/224/181

LG/224/121 LGV/224/121

led bars

AV6/60/A

etched glass

AV6/60

transparent glass

EKRR1

internal drawer units

W 20 7/8" D 14 5/8" H 11 7/8"

W 53 D 37 H 30

DATASHEET

IX.2018