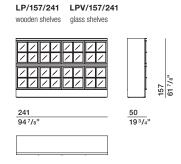

#### **DIMENSIONS**

LP/224/121 LPV/224/121

## Molteni & C

wooden shelves

glass shelves

LP/224/181 LPV/224/181

LG/224/121 LGV/224/121

led bars

AV6/60/A

etched glass

AV6/60

transparent glass

EKRR1

internal drawer units

W 20 7/8" D 14 5/8" H 11 7/8"

W 53 D 37 H 30

DATASHEET

IX.2018