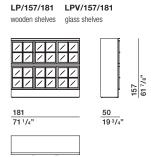

#### **DIMENSIONS**

LP/224/121 LPV/224/121

## Molteni & C

wooden shelves

glass shelves

LP/224/181 LPV/224/181

LG/224/121 LGV/224/121

led bars

AV6/60/A

etched glass

AV6/60

transparent glass

EKRR1

internal drawer units

W 20 7/8" D 14 5/8" H 11 7/8"

W 53 D 37 H 30

DATASHEET

IX.2018