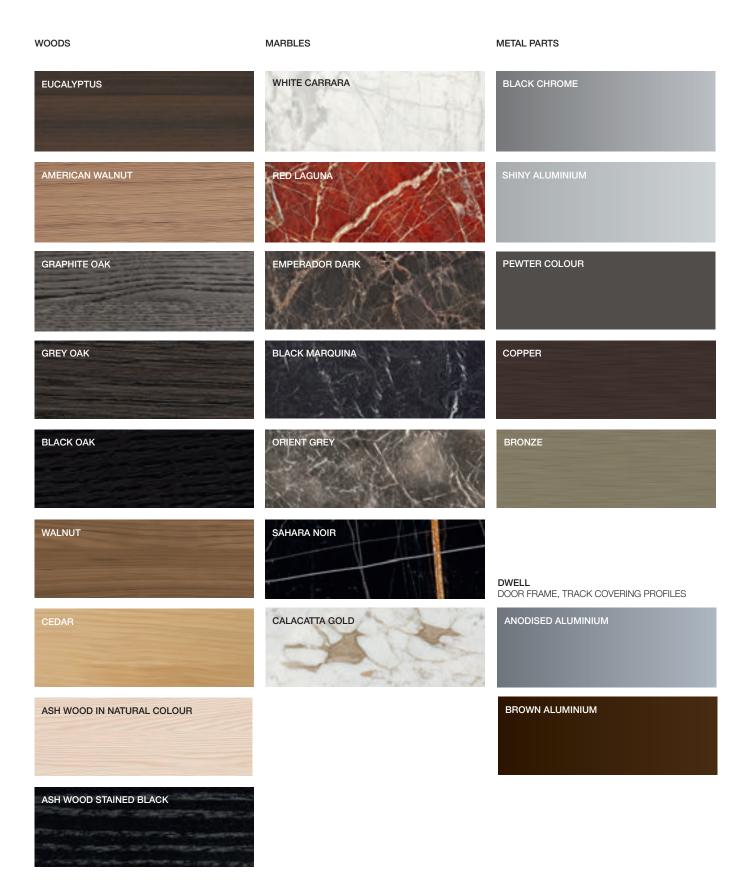

#### Structure finishes

chalk white - eucalyptus - exterior in chalk white, interior in matt lacquer in Molteni range colours

#### STRUCTURE AND SHELVES

Veneered panel coated with Eucalyptus (Eucalyptus globulus) or melaminic paper painted in Molteni shades.

#### BASE

D

Veneered panel coated with Eucalyptus or melaminic paper painted in Molteni shades, joined to a beehive structure resting on the floor.

#### FRONTAL PROFILES AND COLUMN

Extruded aluminium profile coated with semi-glossy, oven-fired enamel.