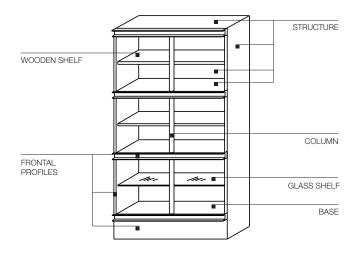

#### STRUCTURE AND SHELVES

Veneered panel coated with Eucalyptus (Eucalyptus globulus) or melaminic paper painted in Molteni shades.

#### **GLASS SHELF**

Extra pale hardened glass thickness 12 mm.

#### BASE

D

Veneered panel coated with Eucalyptus or melaminic paper painted in Molteni shades, joined to a beehive structure resting on the floor.

#### FRONTAL PROFILES AND COLUMN

Extruded aluminium profile coated with semi-glossy, oven-fired enamel.

#### **DOOR**

Exterior frame made up of two steel plates, treated with semi-glossy, oven-fired enamel, coupled on a pair of polystyrene shells. Transparent or etched plate glass, 4 mm thick. PVC co-extruded aluminum profile.