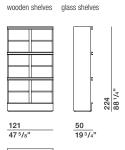

#### **DIMENSIONS**

LP/224/121 LPV/224/121

## Molteni & C

wooden shelves

glass shelves

LP/224/181 LPV/224/181

LG/224/121 LGV/224/121

led bars

AV6/60/A

etched glass