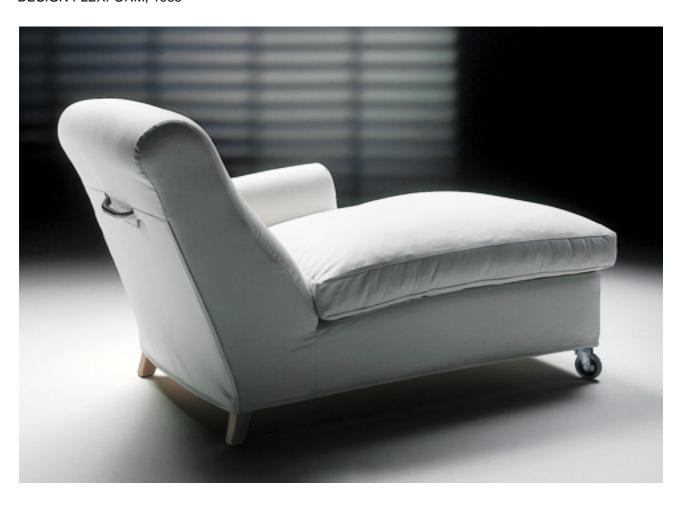

## DORMEUSE / CHAISELOUNGUE

## **NONNAMARIA**

DESIGN FLEXFORM, 1985

FRAME IN WOOD WITH POLYURETHANE PADDING COVERED WITH A PROTECTIVE FABRIC LINING.

EXTENDIBLE SEAT WITH A PATENTED MECHANICAL MOVEMENT ONLY FOR THE ARMCHAIR (0921).

SEAT CUSHIONS FILLED WITH DOWN AND A RESILIENT INNER CORE. FEET WOODEN REAR FEET IN BEECHWOOD EITHER NATURAL OR STAINED WALNUT OR CHERRY OR STAINED TEAK, STAINED BEONY OR STAINED WENGE' ON REQUEST WOODEN FRONT FEET AVAILABLE ON REQUEST. CASTORS SELF-LOCKING FRONT CASTORS.

UPHOLSTERY REMOVABLE FABRIC OR LEATHER COVERS.

PLEASE NOTE LEFT- AND RIGHT-HAND VERSIONS ARE STATED WHEN FACING.

FLEXFORM S.P.A.
INDUSTRIA PER L'ARREDAMENTO
20036 MEDA (MILANO) ITALIA
via Einaudi 23/25
tel. 0362.3991
fax 0362.73055
info@flexform.it