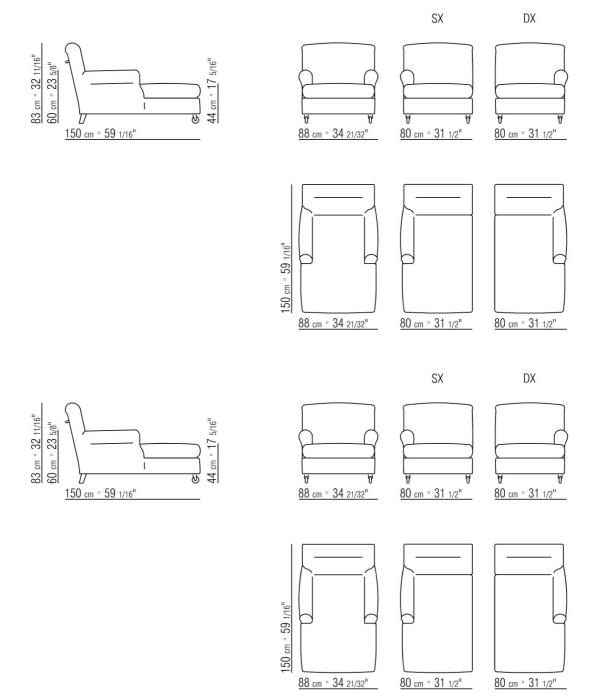

## **NONNAMARIA**

DESIGN FLEXFORM, 1985

FRAME IN WOOD WITH POLYURETHANE PADDING COVERED WITH A PROTECTIVE FABRIC LINING.

EXTENDIBLE SEAT WITH A PATENTED MECHANICAL MOVEMENT ONLY FOR THE ARMCHAIR (0921).

SEAT CUSHIONS FILLED WITH DOWN AND A RESILIENT INNER CORE. FEET WOODEN REAR FEET IN BEECHWOOD EITHER NATURAL OR STAINED WALNUT OR CHERRY OR STAINED TEAK, STAINED BEONY OR STAINED WENGE' ON REQUEST WOODEN FRONT FEET AVAILABLE ON REQUEST. CASTORS SELF-LOCKING FRONT CASTORS.

UPHOLSTERY REMOVABLE FABRIC OR LEATHER COVERS.

PLEASE NOTE LEFT- AND RIGHT-HAND VERSIONS ARE STATED WHEN FACING.

FLEXFORM S.P.A.
INDUSTRIA PER L'ARREDAMENTO
20036 MEDA (MILANO) ITALIA
via Einaudi 23/25
tel. 0362.3991
fax 0362.73055
info@flexform.it